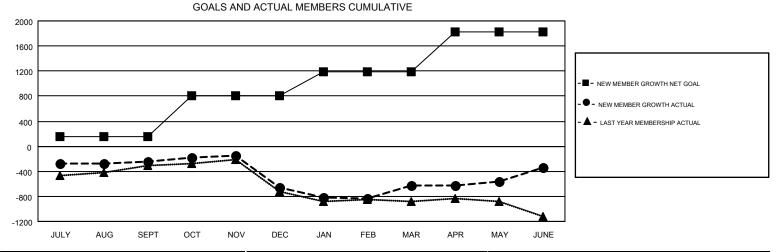

MAR

APR

MAY

JUNE

**LOCATION: TEXAS** 

GMT CA 1

| Clubs         |               |             |               | Members               |                                                                |                                                              |                                                    |  |
|---------------|---------------|-------------|---------------|-----------------------|----------------------------------------------------------------|--------------------------------------------------------------|----------------------------------------------------|--|
|               | RESULTS FOR   | R 2016-2017 |               | RESULTS FOR 2016-2017 |                                                                |                                                              |                                                    |  |
| QUARTER       | NEW CLUB GOAL | NEW CLUBS   | DROPPED CLUBS | QUARTER               | NEW MEMBER GROWTH<br>NET GOAL (not reinstated<br>or transfers) | NEW MEMBER<br>GROWTH ACTUAL (not<br>reinstated or transfers) | DROPPED<br>MEMBERS ACTUAL<br>(including transfers) |  |
| JULY/AUG/SEPT | 11            | 5           | 9             | JULY/AUG/SEPT         | 156                                                            | 958                                                          | 1,209                                              |  |
| OCT/NOV/DEC   | 10            | 6           | 15            | OCT/NOV/DEC           | 650                                                            | 875                                                          | 1,277                                              |  |
| JAN/FEB/MAR   | 10            | 10          | 5             | JAN/FEB/MAR           | 383                                                            | 1,140                                                        | 1,117                                              |  |
| APR/MAY/JUNE  | 9             | 10          | 8             | APR/MAY/JUNE          | 638                                                            | 1,526                                                        | 1,233                                              |  |