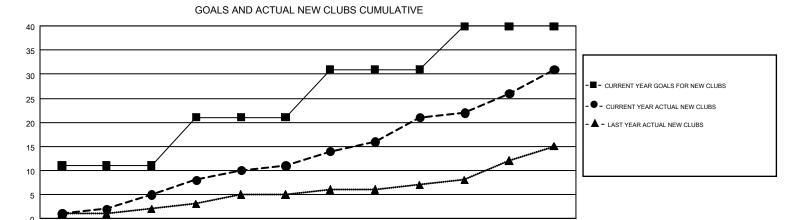

MAR

APR

MAY

JUNE

**LOCATION: TEXAS** 

GMT CA 1

| Clubs         |               |             |               | Members               |                                                                |                                                              |                                                    |  |
|---------------|---------------|-------------|---------------|-----------------------|----------------------------------------------------------------|--------------------------------------------------------------|----------------------------------------------------|--|
|               | RESULTS FOR   | R 2016-2017 |               | RESULTS FOR 2016-2017 |                                                                |                                                              |                                                    |  |
| QUARTER       | NEW CLUB GOAL | NEW CLUBS   | DROPPED CLUBS | QUARTER               | NEW MEMBER GROWTH<br>NET GOAL (not reinstated<br>or transfers) | NEW MEMBER<br>GROWTH ACTUAL (not<br>reinstated or transfers) | DROPPED<br>MEMBERS ACTUAL<br>(including transfers) |  |
| JULY/AUG/SEPT | 11            | 5           | 9             | JULY/AUG/SEPT         | 156                                                            | 958                                                          | 1,209                                              |  |
| OCT/NOV/DEC   | 10            | 6           | 15            | OCT/NOV/DEC           | 650                                                            | 875                                                          | 1,277                                              |  |
| JAN/FEB/MAR   | 10            | 10          | 5             | JAN/FEB/MAR           | 383                                                            | 1,140                                                        | 1,117                                              |  |
| APR/MAY/JUNE  | 9             | 10          | 8             | APR/MAY/JUNE          | 638                                                            | 1,526                                                        | 1,233                                              |  |